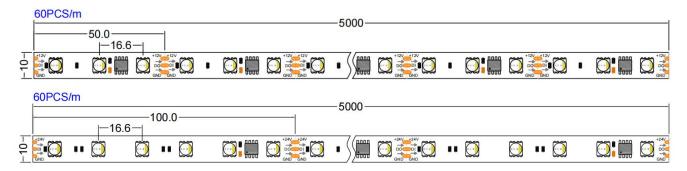

### Product Size:

#### Parameters:

| Item No.          | Color | Beam angle | Dimension | Voltage   | Power Max |  |
|-------------------|-------|------------|-----------|-----------|-----------|--|
| ST-UCS2904RGBW-60 | RGBW  | 120°       | 5000×10mm | DC12V/24V | 19.2W/m   |  |