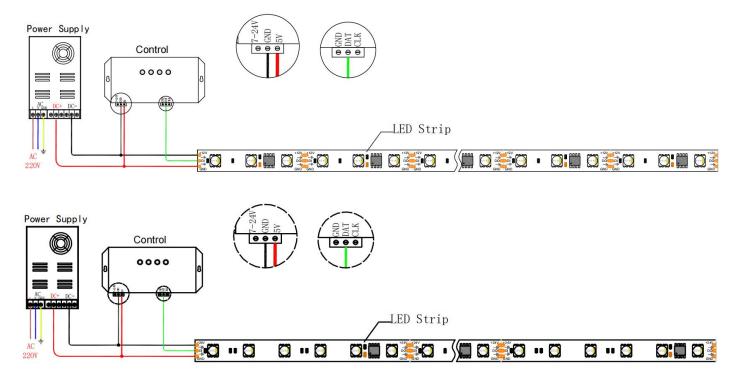

## Diagram for reference:

Precautions:

- 1. Please read the specification carefully before using the product
- 2. The power must be output DC12V/24V
- 3. Turn off the electricity when installation
- 4. Keep away any acidic or alkaline adhesive glue contact from the product
- 5. Please do not press the LED surface hardly
- 6. Installation, maintenance, maintenance must be a professional operator
- 7. Ensure that the connection cable is not wrong before power on