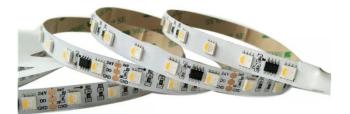

Professional LED strips manufacturer

# **Product Specification**

Product name: SPI UCS2904 RGBW 60LEDs/m LED strip



## Item No: ST-UCS2904RGBW-60

**Product picture** 



## **Product Application:**

This product is suitable for lighting projects such as exterior walls and interiors of advertising signs, hotels, bars, KTVs, nightclubs, bridges, etc



#### **Product features:**

1. Use flexible FPC as the substrate which has good electrical conductivity, good heat dissipation.

2. SMD5050 RGBW LED chip with external UCS2904 IC that could be addressable, programmable to get the visual impact needed.

3. Can be programmed after installation, and can realize any animation effect of the product through controller programming.

- 4. Low voltage DC12V/24V power supply, safer when installed.
- 5. IP65/ IP67 /IP68 available.

#### **Product Installation:**

3M tape and affiliated accessories.

### Product Size:



#### Parameters:

| Item No.          | Color | B