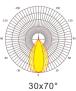

## **SLIM PROE** LED Flood Light

- Light Source:Luminleds 3030
- Input Volt: 100-277VAC
- IP Rating IK Rating : IP66 & IK10
- Beam Angle:15° 25° 40° 60° 90° 120° 30x70° 49x21° 136x78°

SALT SPRAY TEST

- Color Temp: 3000K 4000K 5000K 5700K 6000K
- Size: 280x172x90.1mm
- Weight: 1.4Kg
- 5 years warranty