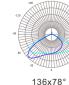

## **SLIM PROE** LED Flood Light

- Light Source:Luminleds 3030
- Input Volt: 100-277VAC
- IP Rating IK Rating : IP66 & IK10
- Beam Angle:15° 25° 40° 60° 90° 120° 30x70° 49x21° 136x78°

SALT SPRAY TEST

- Color Temp: 3000K 4000K 5000K 5700K 6000K
- Size: 280x172x90.1mm
- Weight: 1.4Kg
- 5 years warranty