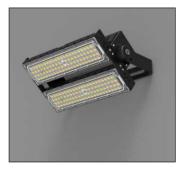

## PROE **LED Flood Light**

LSHM-50W-LV(XXK)ProE

## **SLIM PROE** LED Flood Light

- Light Source:Luminleds 3030
- Input Volt: 100-277VAC
- IP Rating IK Rating : IP66 & IK10
- Beam Angle:15° 25° 40° 60° 90° 120° 30x70° 49x21° 136x78°

SALT SPRAY TEST

- Color Temp: 3000K 4000K 5000K 5700K 6000K
- Size: 280x172x90.1mm
- Weight: 1.4Kg
- 5 years warranty