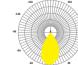

## **SLIM PROE** LED Flood Light

- Light Source:Luminleds 3030
- Input Volt: 100-277VAC
- IP Rating IK Rating : IP66 & IK10
- Beam Angle:15° 25° 40° 60° 90° 120° 30x70° 49x21° 136x78°

SALT SPRAY TEST

- Color Temp: 3000K 4000K 5000K 5700K 6000K
- Size: 280x172x90.1mm
- Weight: 1.4Kg
- 5 years warranty

15°

40°

60°

120°

90°

25°