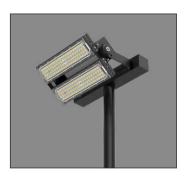

## PROE **LED Flood Light**

LSHM-50W-LV(XXK)ProE

## **SLIM PROE** LED Flood Light

- Light Source:Luminleds 3030
- Input Volt: 100-277VAC
- IP Rating IK Rating : IP66 & IK10
- Beam Angle:15° 25° 40° 60° 90° 120° 30x70° 49x21° 136x78°

SALT SPRAY TEST

- Color Temp: 3000K 4000K 5000K 5700K 6000K
- Size: 280x172x90.1mm
- Weight: 1.4Kg
- 5 years warranty