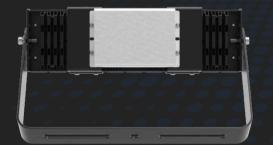

### **Folding Aluminum Fin Design**

Folding aluminum fin design which are very light weight. Increase the heat dissipation surface area by air cooling to dissipate heat and expand the contact area with air! It speeds up the spread of heat! Thermal effect is good! Compared with traditional die-cast aluminum and profile aluminum, which is heavier and there are certain safety risks. On the contrary ,the aluminum fin heat sink are more secure.

#### Dimension