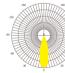

## **SLIM PROE** LED Flood Light

- Light Source:Luminleds 3030
- Input Volt: 100-277VAC
- IP Rating IK Rating : IP66 & IK10
- Beam Angle:15° 25° 40° 60° 90° 120° 30x70° 49x21° 136x78°

SALT SPRAY TEST

- Color Temp: 3000K 4000K 5000K 5700K 6000K
- Size: 280x172x90.1mm
- Weight: 1.4Kg
- 5 years warranty

15°

40°

60°

120°

90°

25°