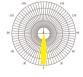

## **SLIM PROE** LED Flood Light

- Light Source:Luminleds 3030
- Input Volt: 100-277VAC
- IP Rating IK Rating : IP66 & IK10
- Beam Angle:15° 25° 40° 60° 90° 120° 30x70° 49x21° 136x78°

SALT SPRAY TEST

- Color Temp: 3000K 4000K 5000K 5700K 6000K
- Size: 280x172x90.1mm
- Weight: 1.4Kg
- 5 years warranty

15°

40°

60°

120°

90°

25°