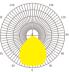

## **SLIM PROE** LED Flood Light

- Light Source:Luminleds 3030
- Input Volt: 100-277VAC
- IP Rating IK Rating : IP66 & IK10
- Beam Angle:15° 25° 40° 60° 90° 120° 30x70° 49x21° 136x78°

SALT SPRAY TEST

- Color Temp: 3000K 4000K 5000K 5700K 6000K
- Size: 280x172x90.1mm
- Weight: 1.4Kg
- 5 years warranty

15°

40°

60°

120°

90°

25°