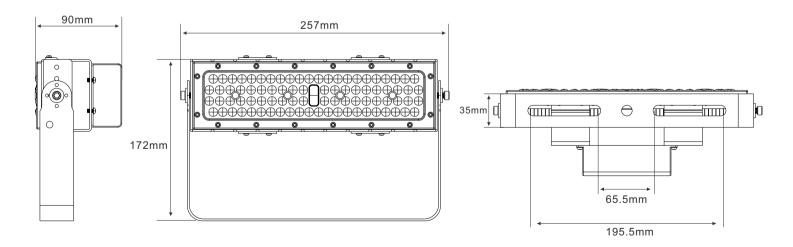

#### Dimension

## **SLIM PROE** LED Flood Light

- Light Source:Luminleds 3030
- Input Volt: 100-277VAC
- IP Rating IK Rating : IP66 & IK10
- Beam Angle:15° 25° 40° 60° 90° 120° 30x70° 49x21° 136x78°

SALT SPRAY TEST

- Color Temp: 3000K 4000K 5000K 5700K 6000K
- Size: 280x172x90.1mm
- Weight: 1.4Kg
- 5 years warranty