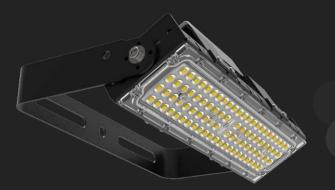

## SILM PROE SERIES

SILM PROE Series LED Flood LIGHT is built with robust Folding aluminum fin module housing and heavy duty anticorrosive surface treatment for sparking the beauty and improving lighting conditions of applied area. Originated by the demand for Area lighting applications SILM PROE Series flood lights can be extended to 240W and fixture efficacy reaches to 170lm/w, better brilliance less energy consumption.

### **Folding Aluminum Fin Design**

Folding aluminum fin design which are very light weight. Increase the heat dissipation surface area by air cooling to dissipate heat and expand the contact area with air! It speeds up the spread of heat! Thermal effect is good! Compared with traditional die-cast aluminum and profile aluminum, which is heavier and there are certain safety risks. On the contrary ,the aluminum fin heat sink are more secure.

## **SLIM PROE** LED Flood Light

- Light Source:Luminleds 3030
- Input Volt: 100-277VAC
- IP Rating IK Rating : IP66 & IK10
- Beam Angle:15° 25° 40° 60° 90° 120° 30x70° 49x21° 136x78°

SALT SPRAY TEST

- Color Temp: 3000K 4000K 5000K 5700K 6000K
- Size: 280x172x90.1mm
- Weight: 1.4Kg
- 5 years warranty