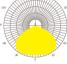

## **SLIM PROE** LED Flood Light

- Light Source:Luminleds 3030
- Input Volt: 100-277VAC
- IP Rating IK Rating : IP66 & IK10
- Beam Angle:15° 25° 40° 60° 90° 120° 30x70° 49x21° 136x78°

SALT SPRAY TEST

- Color Temp: 3000K 4000K 5000K 5700K 6000K
- Size: 280x172x90.1mm
- Weight: 1.4Kg
- 5 years warranty

15°

40°

60°

120°

90°

25°