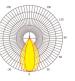

## **SLIM PROE** LED Flood Light

- Light Source:Luminleds 3030
- Input Volt: 100-277VAC
- IP Rating IK Rating : IP66 & IK10
- Beam Angle:15° 25° 40° 60° 90° 120° 30x70° 49x21° 136x78°

SALT SPRAY TEST

- Color Temp: 3000K 4000K 5000K 5700K 6000K
- Size: 280x172x90.1mm
- Weight: 1.4Kg
- 5 years warranty

15°

40°

60°

120°

90°

25°