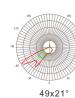

## **SLIM PROE** LED Flood Light

- Light Source:Luminleds 3030
- Input Volt: 100-277VAC
- IP Rating IK Rating : IP66 & IK10
- Beam Angle:15° 25° 40° 60° 90° 120° 30x70° 49x21° 136x78°

SALT SPRAY TEST

- Color Temp: 3000K 4000K 5000K 5700K 6000K
- Size: 280x172x90.1mm
- Weight: 1.4Kg
- 5 years warranty