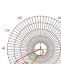

## **SLIM PROE** LED Flood Light

- Light Source:Luminleds 3030
- Input Volt: 100-277VAC
- IP Rating IK Rating : IP66 & IK10
- Beam Angle:15° 25° 40° 60° 90° 120° 30x70° 49x21° 136x78°

SALT SPRAY TEST

- Color Temp: 3000K 4000K 5000K 5700K 6000K
- Size: 280x172x90.1mm
- Weight: 1.4Kg
- 5 years warranty

15°

40°

60°

120°

90°

25°