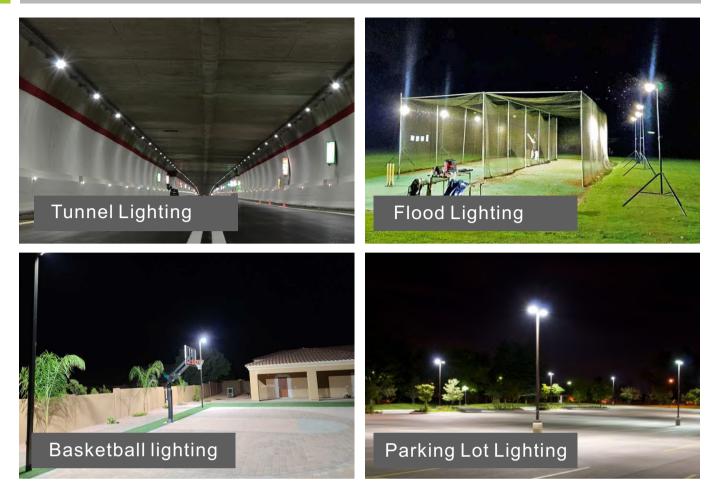

### For area lighting for applications:

Tunnel Lighting | Road tunnel | Stadiums| Shopping Centers | Prisons | Expressways| Industrial Facilities and Railway Terminals etc.

#### Application

For area lighting for interior and exterior applications: Tunnel Lighting, Flood lighting, factories, plants, warehouse, exhibition halls, gym, high mast lighting and etc.