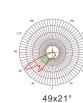

## **SLIM PRO** LED Flood Light

- Light Source:Luminleds 3030
- Input Volt: 100-277VAC
- IP Rating IK Rating : IP66 & IK10
- Beam Angle:15° 25° 40° 60° 90° 120° 30x70° 49x21° 136x78°

SALT SPRAY TEST

- Color Temp: 3000K 4000K 5000K 5700K 6000K
- Size: 306.6x406.5x104mm
- Weight: 4.2Kg
- 5 years warranty

**Technical Specifications** 

347-480V

Beam Angle

15°

40°

60°

90°

25°