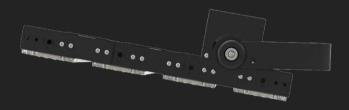

### Folding Aluminum Fin Design

Folding aluminum fin design which are very light weight. Increase the heat dissipation surface area by air cooling to dissipate heat and expand the contact area with air! It speeds up the spread of heat! Thermal effect is good! Compared with traditional die-cast aluminum and profile aluminum, which is heavier and there are certain safety risks. On the contrary ,the aluminum fin heat sink are more secure.

#### Installation

Wall Installation

**Ground Installation** 

Pole Installation