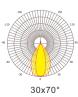

## **SLIM PRO** LED Flood Light

- Light Source:Luminleds 3030
- Input Volt: 100-277VAC
- IP Rating IK Rating : IP66 & IK10
- Beam Angle:15° 25° 40° 60° 90° 120° 30x70° 49x21° 136x78°

SALT SPRAY TEST

- Color Temp: 3000K 4000K 5000K 5700K 6000K
- Size: 306.6x406.5x104mm
- Weight: 4.2Kg
- 5 years warranty

**Technical Specifications** 

347-480V

Beam Angle

15°

40°

60°

90°

25°