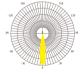

## **SLIM PRO** LED Flood Light

- Light Source:Luminleds 3030
- Input Volt: 100-277VAC
- IP Rating IK Rating : IP66 & IK10
- Beam Angle:15° 25° 40° 60° 90° 120° 30x70° 49x21° 136x78°

SALT SPRAY TEST

- Color Temp: 3000K 4000K 5000K 5700K 6000K
- Size: 306.6x406.5x104mm
- Weight: 4.2Kg
- 5 years warranty

**Technical Specifications** 

347-480V

Beam Angle

15°

40°

60°

90°

25°