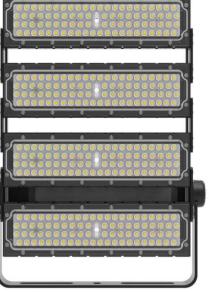

## PROE LED Flood Light

LSHM-200W-LV(XXK)ProE

## SILM PROE SERIES

SILM PROE Series LED Flood LIGHT is built with robust Folding aluminum fin module housing and heavy duty anticorrosive surface treatment for sparking the beauty and improving lighting conditions of applied area. Originated by the demand for Area lighting applications SILM PROE Series flood lights can be extended to 240W and fixture efficacy reaches to 170lm/w, better brilliance less energy consumption.

## **SLIM PROE SERIES** LED Flood Light