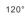

## **SLIM PRO** LED Flood Light

- Light Source:Luminleds 3030
- Input Volt: 100-277VAC
- IP Rating IK Rating : IP66 & IK10
- Beam Angle:15° 25° 40° 60° 90° 120° 30x70° 49x21° 136x78°

SALT SPRAY TEST

- Color Temp: 3000K 4000K 5000K 5700K 6000K
- Size: 306.6x406.5x104mm
- Weight: 4.2Kg
- 5 years warranty

**Technical Specifications** 

347-480V

Beam Angle

15°

40°

60°

90°

25°