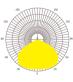

## **SLIM PRO** LED Flood Light

- Light Source:Luminleds 3030
- Input Volt: 100-277VAC
- IP Rating IK Rating : IP66 & IK10
- Beam Angle:15° 25° 40° 60° 90° 120° 30x70° 49x21° 136x78°

SALT SPRAY TEST

- Color Temp: 3000K 4000K 5000K 5700K 6000K
- Size: 306.6x406.5x104mm
- Weight: 4.2Kg
- 5 years warranty

**Technical Specifications** 

347-480V

Beam Angle

15°

40°

60°

90°

25°