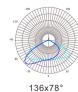

## **SLIM PRO** LED Flood Light

- Light Source:Luminleds 3030
- Input Volt: 100-277VAC
- IP Rating IK Rating : IP66 & IK10
- Beam Angle:15° 25° 40° 60° 90° 120° 30x70° 49x21° 136x78°

SALT SPRAY TEST

- Color Temp: 3000K 4000K 5000K 5700K 6000K
- Size: 306.6x406.5x104mm
- Weight: 4.2Kg
- 5 years warranty

**Technical Specifications** 

347-480V

Beam Angle

15°

40°

60°

90°

25°