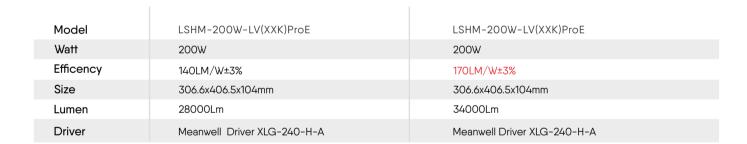

## **SLIM PRO** LED Flood Light

- Light Source:Luminleds 3030
- Input Volt: 100-277VAC
- IP Rating IK Rating : IP66 & IK10
- Beam Angle:15° 25° 40° 60° 90° 120° 30x70° 49x21° 136x78°

SALT SPRAY TEST

- Color Temp: 3000K 4000K 5000K 5700K 6000K
- Size: 306.6x406.5x104mm
- Weight: 4.2Kg
- 5 years warranty

**Technical Specifications** 

347-480V

Beam Angle

15°

40°

60°

90°

25°