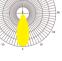

## **SLIM PRO** LED Flood Light

- Light Source:Luminleds 3030
- Input Volt: 100-277VAC
- IP Rating IK Rating : IP66 & IK10
- Beam Angle:15° 25° 40° 60° 90° 120° 30x70° 49x21° 136x78°

SALT SPRAY TEST

- Color Temp: 3000K 4000K 5000K 5700K 6000K
- Size: 306.6x406.5x104mm
- Weight: 4.2Kg
- 5 years warranty

**Technical Specifications** 

347-480V

Beam Angle

15°

40°

60°

90°

25°