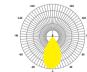

## **SLIM PRO** LED Flood Light

- Light Source:Luminleds 3030
- Input Volt: 100-277VAC
- IP Rating IK Rating : IP66 & IK10
- Beam Angle:15° 25° 40° 60° 90° 120° 30x70° 49x21° 136x78°

SALT SPRAY TEST

- Color Temp: 3000K 4000K 5000K 5700K 6000K
- Size: 306.6x406.5x104mm
- Weight: 4.2Kg
- 5 years warranty

**Technical Specifications** 

347-480V

Beam Angle

15°

40°

60°

90°

25°