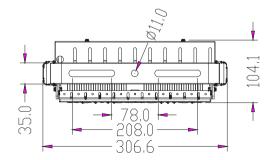

#### Dimension

8

0

## **SLIM PRO** LED Flood Light

- Light Source:Luminleds 3030
- Input Volt: 100-277VAC
- IP Rating IK Rating : IP66 & IK10
- Beam Angle:15° 25° 40° 60° 90° 120° 30x70° 49x21° 136x78°

SALT SPRAY TEST

- Color Temp: 3000K 4000K 5000K 5700K 6000K
- Size: 306.6x406.5x104mm
- Weight: 4.2Kg
- 5 years warranty