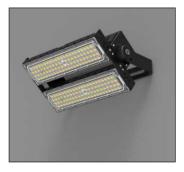

## PROE LED Flood Light

LSHM-200W-LV(XXK)ProE

## SILM PROE SERIES

SILM PROE Series LED Flood LIGHT is built with robust Folding aluminum fin module housing and heavy duty anticorrosive surface treatment for sparking the beauty and improving lighting conditions of applied area. Originated by the demand for Area lighting applications SILM PROE Series flood lights can be extended to 240W and fixture efficacy reaches to 170lm/w, better brilliance less energy consumption.

## **SLIM PROE SERIES** LED Flood Light