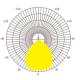

## **SLIM PRO** LED Flood Light

- Light Source:Luminleds 3030
- Input Volt: 100-277VAC
- IP Rating IK Rating : IP66 & IK10
- Beam Angle:15° 25° 40° 60° 90° 120° 30x70° 49x21° 136x78°

SALT SPRAY TEST

- Color Temp: 3000K 4000K 5000K 5700K 6000K
- Size: 306.6x406.5x104mm
- Weight: 4.2Kg
- 5 years warranty

**Technical Specifications** 

347-480V

Beam Angle

15°

40°

60°

90°

25°