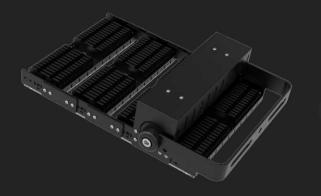

## SILM PROE SERIES

SILM PROE Series LED Flood LIGHT is built with robust Folding aluminum fin module housing and heavy duty anticorrosive surface treatment for sparking the beauty and improving lighting conditions of applied area. Originated by the demand for Area lighting applications SILM PROE Series flood lights can be extended to 240W and fixture efficacy reaches to 170lm/w, better brilliance less energy consumption.

### Folding Aluminum Fin Design

Folding aluminum fin design which are very light weight. Increase the heat dissipation surface area by air cooling to dissipate heat and expand the contact area with air! It speeds up the spread of heat! Thermal effect is good! Compared with traditional die-cast aluminum and profile aluminum, which is heavier and there are certain safety risks. On the contrary ,the aluminum fin heat sink are more secure.