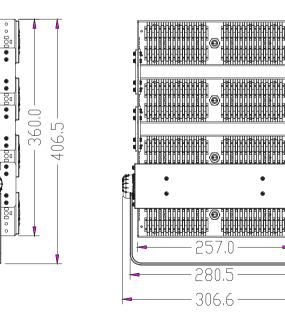

#### Dimension

8

0

## **SLIM PRO** LED Flood Light

- Light Source:Luminleds 3030
- Input Volt: 100-277VAC
- IP Rating IK Rating : IP66 & IK10
- Beam Angle:15° 25° 40° 60° 90° 120° 30x70° 49x21° 136x78°

SALT SPRAY TEST

- Color Temp: 3000K 4000K 5000K 5700K 6000K
- Size: 306.6x406.5x104mm
- Weight: 4.2Kg
- 5 years warranty