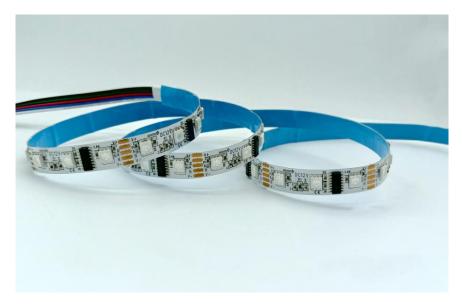

# **Product picture**

### **Product features:**

- 1. Use flexible FPC as the substrate which has good electrical conductivity, good heat dissipation.
- 2. Addressable and programmable digital DMX512 IC with RGBW chips.
- 3. Compatible with and extended DMX512 (1990) signal protocol, the control mode is differential parallel, built-in 485 decoding module, strong anti-interference ability.
- 4. Can be programmed after installation, and can realize any animation effect of the product through controller programming.
- 5. Low voltage DC12V/24V power supply, safer when installed.
- 6. IP65/ IP67 /IP68 available.