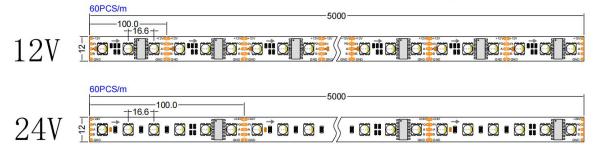

## **Product Size:**

# 12mm DMX512 5050RGBW 16pin IC

#### Parameters:

| Item No.           | Color | Beam angle | Dimension | Voltage   | Power Max |
|--------------------|-------|------------|-----------|-----------|-----------|
| ST12-DMX512RGBW-60 | RGBW  | 120°       | 5000×12mm | DC12V/24V | 14.4W/m   |