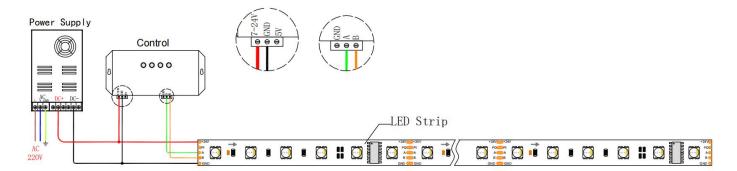

the control mode is differential parallel, built-in 485 decoding module, strong anti-interference ability.
- 4. Can be programmed after installation, and can realize any animation effect of the product through controller programming.
- 5. Low voltage DC12V/24V power supply, safer when installed.
- 6. IP65/ IP67 /IP68 available.

#### **Product Installation:**

3M tape and affiliated accessories.

## **Product Size:**

# 12mm DMX512 5050RGBW 16pin IC



#### Parameters:

| Item No.           | Color | Beam angle | Dimension | Voltage   | Power Max |
|--------------------|-------|------------|-----------|-----------|-----------|
| ST12-DMX512RGBW-60 | RGBW  | 120°       | 5000×12mm | DC12V/24V | 14.4W/m   |

Remarks: 1 The test environment temperature is 25±2°C



## Diagram for reference:



#### Precautions:

- 1. Please read the specification carefully before using the product
- 2. The power must be output DC12V/24V
- 3. Turn off the electricity when installation
- 4. Keep away any acidic or alkaline adhesive glue contact from the product
- 5. Please do not press the LED surface hardly
- 6. Installation, maintenance, maintenance must be a professional operator
- 7. Ensure that the connection cable is not wrong before power on