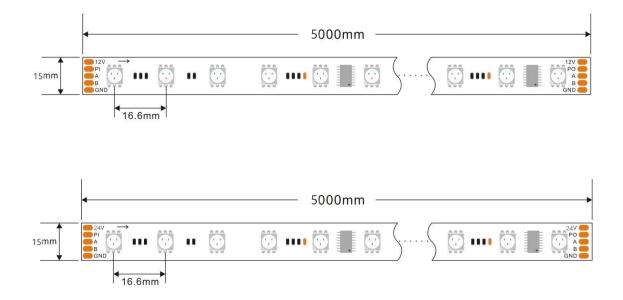

### Product Size:

#### Parameters:

| Item No.          | Color | Beam angle | Dimension | Voltage   | Power Max |
|-------------------|-------|------------|-----------|-----------|-----------|
| ST15-DMX512RGB-60 | RGB   | 120°       | 5000×15mm | DC12V/24V | 14.4W/m   |