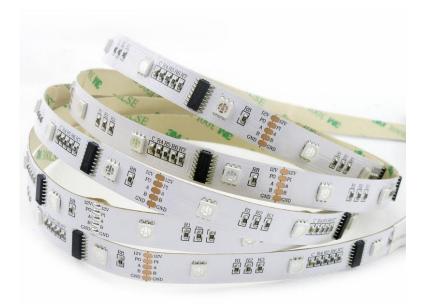

Professional LED strips manufacturer

# **Product Specification**

Product name: DMX512 60LEDs/m LED strip



# Item No: ST15-DMX512RGB-60

**Product picture** 





#### **Product Application:**

This product is suitable for lighting projects such as exterior walls and interiors of advertising signs, hotels, bars, KTVs, nightclubs, bridges, etc

#### Product features:

- 1. Use flexible FPC as the substrate which has good electrical conductivity, good heat dissipation.
- 2. Addressable and programmable digital DMX512 IC with RGB chips.

3. Compatible with and extended DMX512 (1990) signal protocol, the control mode is differential parallel, built-in 485 decoding module, strong anti-interference ability.

4. Can be programmed after installation, and can realize any animation effect of the product through controller programming.

5. Low voltage DC12V/24V power supply, safer when installed.

6. IP65/ IP67 /IP68 available.

#### Product Installation: