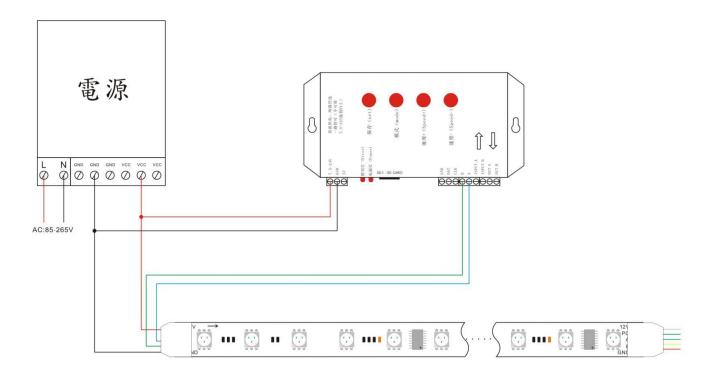

## Diagram for reference:

Precautions:

- 1. Please read the specification carefully before using the product
- 2. The power must be output DC12V/24V
- 3. Turn off the electricity when installation
- 4. Keep away any acidic or alkaline adhesive glue contact from the product
- 5. Please do not press the LED surface hardly
- 6. Installation, maintenance, maintenance must be a professional operator
- 7. Ensure that the connection cable is not wrong before power on