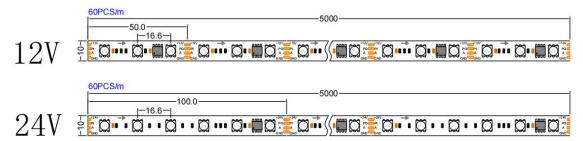

#### **Product Size:**

## 10mm DMX512 5050RGB 8pin IC

#### Parameters:

| Item No.          | Color | Beam angle | Dimension | Voltage   | Power Max |
|-------------------|-------|------------|-----------|-----------|-----------|
| ST10-DMX512RGB-60 | RGB   | 120°       | 5000×10mm | DC12V/24V | 14.4W/m   |