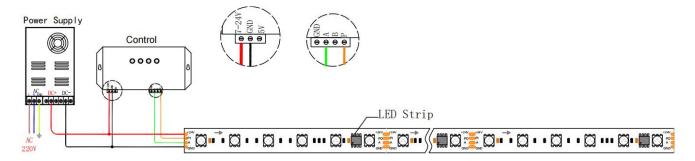

, the control mode is differential parallel, built-in 485 decoding module, strong anti-interference ability.
- 4. Can be programmed after installation, and can realize any animation effect of the product through controller programming.
- 5. Low voltage DC12V/24V power supply, safer when installed.
- 6. IP65/ IP67 /IP68 available.

#### **Product Installation:**

3M tape and affiliated accessories.

#### **Product Size:**

## 10mm DMX512 5050RGB 8pin IC



#### Parameters:

| Item No.          | Color | Beam angle | Dimension | Voltage   | Power Max |
|-------------------|-------|------------|-----------|-----------|-----------|
| ST10-DMX512RGB-60 | RGB   | 120°       | 5000×10mm | DC12V/24V | 14.4W/m   |

Remarks: 1 The test environment temperature is 25±2°C



## Diagram for reference:



#### Precautions:

- 1. Please read the specification carefully before using the product
- 2. The power must be output DC12V/24V
- 3. Turn off the electricity when installation
- 4. Keep away any acidic or alkaline adhesive glue contact from the product
- 5. Please do not press the LED surface hardly
- 6. Installation, maintenance, maintenance must be a professional operator
- 7. Ensure that the connection cable is not wrong before power on