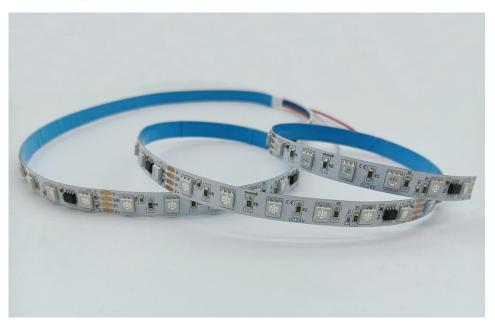

# **Product Specification**

Product name: DMX512 60LEDs/m LED strip





Item No: ST10-DMX512RGB-60

## **Product picture**





### **Product Application:**

This product is suitable for lighting projects such as exterior walls and interiors of advertising signs, hotels, bars, KTVs, nightclubs, bridges, etc

#### **Product features:**

- 1. Use flexible FPC as the substrate which has good electrical conductivity, good heat dissipation.
- 2. Addressable and programmable digital DMX512 IC with RGB chips.
- 3. Compatible with and extended DMX512 (1990) signal protocol, the control mode is differential parallel, built-in 485 decoding module, strong anti-interference ability.
- 4. Can be programmed after installation, and can realize any animation effect of the product through controller programming.
- 5. Low voltage DC12V/24V power supply, safer when installed.
- 6. IP65/ IP67 /IP68 available.

#### **Product Insta