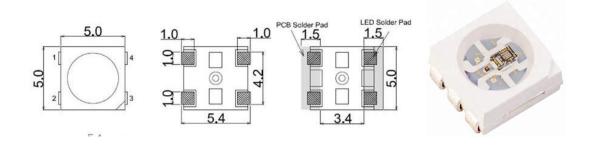

# Shenzhen Suntech Co.,Ltd

# **Bendable LED Strip**



#### **Specification**

Item No.: STSN-SMD5050-12V

Light Source: SMD5050 LED quantity: 48led/m DC12V Input Voltage: Power Consumption: 11W/m RGB Color:

5000mm\*10mm Dimensions:

Beam angle: 120 degree

Waterproof Rate: IP20

#### **Product Detail Description**

1) Bendable RGB LED Strips, free foldable;

2) 12 VDC power requirement;

www.suntechleds.com sales@suntechleds.com

- 3) Long life span 50,000+ hours;
- 4) Super bright 5050SMD top LED, high intensity and reliability;
- 5) Led strip cut and connect, every 3 led can be cut, cutting point is 5mm;
- 6) Supplied with a self-adhesive back, easy for installation.

## **LED chip information**



## **Application:**

It can used for Halo effect signage, Exhibition illumination, Back-lit 3D letters, Staircases, Archways, Emergency exits



#### Wire Connection,