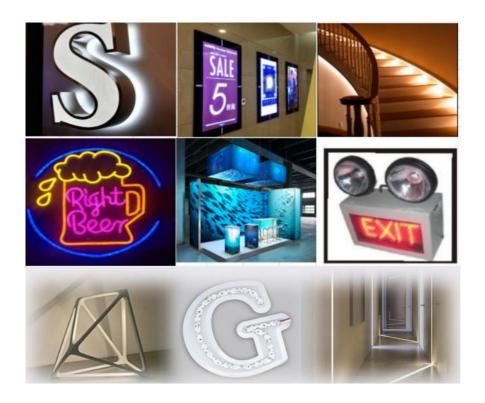

## **Application:**

It can used for Halo effect signage, Exhibition illumination, Back-lit 3D letters, Staircases, Archways, Emergency exits