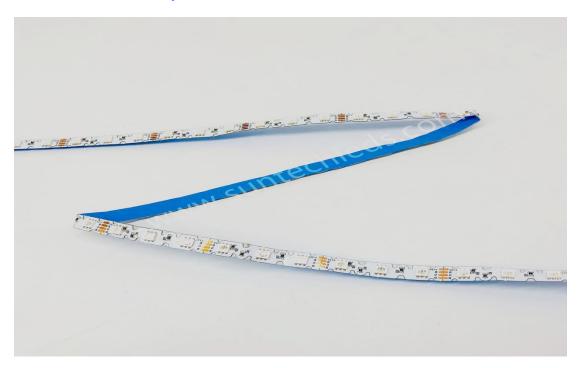

# **Bendable LED Strip**

#### **Specification**

Item No.: STSN-SMD5050-12V

Light Source: SMD5050 LED quantity: 48led/m DC12V Input Voltage: Power Consumption: 11W/m RGB Color:

5000mm\*10mm Dimensions:

Beam angle: 120 degree

Waterproof Rate: IP20

#### **Product Detail Description**

1) Bendable RGB LED Strips, free foldable;

2) 12 VDC power requirement;

www.suntechleds.com sales@suntechleds.com

- 3) Long life span 50,000+ hours;
- 4) Super bright 5050SMD top LED, high intensity and reliability;
- 5) Led strip cut and connect, every 3 led can be cut, cutting point is 5mm;
- 6) Supplied with a self-adhesive back, easy for installation.