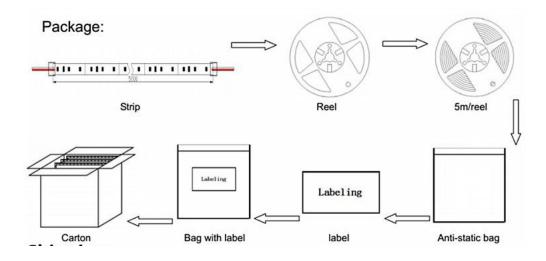

m No.: STSN-SMD5050-12V

Light Source: SMD5050 LED quantity: 48led/m DC12V Input Voltage: Power Consumption: 11W/m RGB Color:

5000mm\*10mm Dimensions:

Beam angle: 120 degree

Waterproof Rate: IP20

#### **Product Detail Description**

1) Bendable RGB LED Strips, free foldable;

2) 12 VDC power requirement;

www.suntechleds.com sales@suntechleds.com

- 3) Long life span 50,000+ hours;
- 4) Super bright 5050SMD top LED, high intensity and reliability;
- 5) Led strip cut and connect, every 3 led can be cut, cutting point is 5mm;
- 6) Supplied with a self-adhesive back, easy for installation.

## **LED chip information**



## **Application:**

It can used for Halo effect signage, Exhibition illumination, Back-lit 3D letters, Staircases, Archways, Emergency exits



#### Wire Connection,