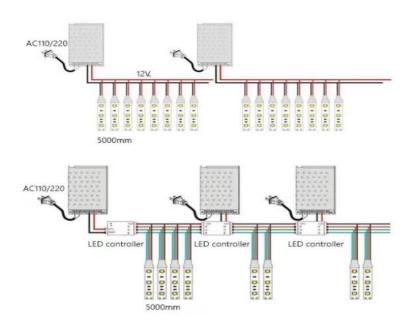

tem No.: STSN-SMD5050-12V

Light Source: SMD5050 LED quantity: 48led/m DC12V Input Voltage: Power Consumption: 11W/m RGB Color:

5000mm\*10mm Dimensions:

Beam angle: 120 degree

Waterproof Rate: IP20

#### **Product Detail Description**

1) Bendable RGB LED Strips, free foldable;

2) 12 VDC power requirement;

www.suntechleds.com sales@suntechleds.com

- 3) Long life span 50,000+ hours;
- 4) Super bright 5050SMD top LED, high intensity and reliability;
- 5) Led strip cut and connect, every 3 led can be cut, cutting point is 5mm;
- 6) Supplied with a self-adhesive back, easy for installation.

## **LED chip information**



## **Application:**

It can used for Halo effect signage, Exhibition illumination, Back-lit 3D letters, Staircases, Archways, Emergency exits



#### Wire Connection,