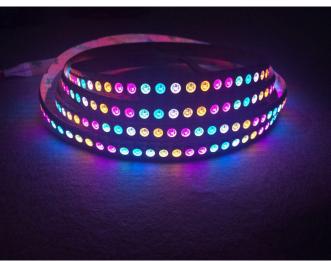

applied to hotel, KTV entertainment place for interior decorative lighting, etc.

### II. Physical parameters

Working Voltage: DC5V

LED resource: WS2813 LED (Signal Break-point Continuous Transmission)

**LED Type**: SMD5050 RGB **LED Quantity**: 144LEDs/Meter

Working Current: 0.06A/Cut; 8.64A/Meter

Width: 12mmLength: 2 Meters per ReelMax. Power: 43.2Watt/meterViewing angle: ≥140°CCircuit board: Double FPCBFPCB Color: White/Black

Package: Anti-static plastic bag

Weight: 120g(Silicone Glue) 60g(Bare board) 100g(Silicone Tube)

IP Grade: IP20/IP60/IP65/IP68

Working Temperature:  $-40^{\circ}\text{C} \sim 60^{\circ}\text{C}$ Storage temperature:  $-50^{\circ}\text{C} \sim 80^{\circ}\text{C}$ 

Lifespan: 50000 Hours

Terminal connectors: 4PIN Connector

#### **III. Glowing Effect**







# ST-144L-144LED-WS2813 Specification

### IV. Distribution wiring diagram