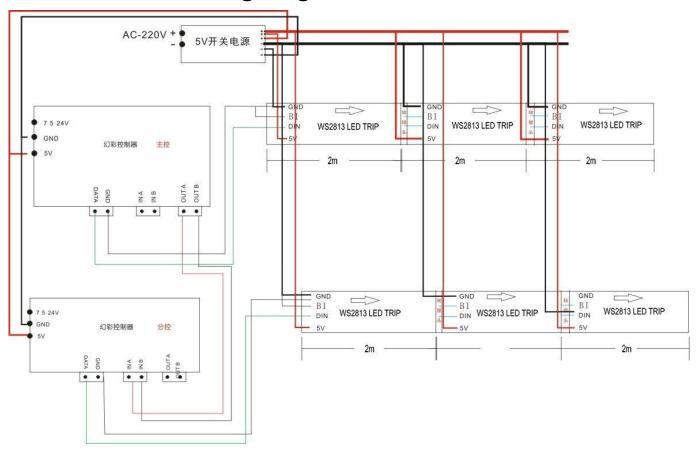

.

### II. Physical parameters

Working Voltage: DC5V

LED resource: WS2813 LED (Signal Break-point Continuous Transmission)

**LED Type**: SMD5050 RGB **LED Quantity**: 144LEDs/Meter

Working Current: 0.06A/Cut; 8.64A/Meter

Width: 12mmLength: 2 Meters per ReelMax. Power: 43.2Watt/meterViewing angle: ≥140°CCircuit board: Double FPCBFPCB Color: White/Black

Package: Anti-static plastic bag

Weight: 120g(Silicone Glue) 60g(Bare board) 100g(Silicone Tube)

IP Grade: IP20/IP60/IP65/IP68

Working Temperature:  $-40^{\circ}\text{C} \sim 60^{\circ}\text{C}$ Storage temperature:  $-50^{\circ}\text{C} \sim 80^{\circ}\text{C}$ 

Lifespan: 50000 Hours

Terminal connectors: 4PIN Connector

#### **III. Glowing Effect**







# ST-144L-144LED-WS2813 Specification

### IV. Distribution wiring diagram