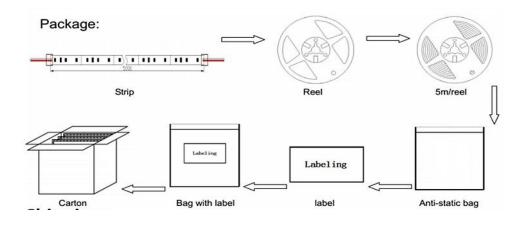

## **Bendable LED Strip**



#### **Specification**

Item No.: ST-B-120L Light Source: SMD2835 LED quantity: 120led/m Input Voltage: DC24V Power Consumption: 10W/m

Color: Warm white/Cool white/Daylight

Dimensions: 5000mm\*8mm Beam angle: 120 degree Waterproof Rate: IP20/IP65

#### **Product detail description**

- 1) Bendable LED Strips, free foldable;
- 2) 24VDC power requirement;
- 3) Long life span 50,000+ hours;
- 4) Super bright SMD2835 LED, high intensity and reliability;
- 5) Led strip cut and connect, every 6 led can be cut, cutting point is 5mm;
- 6) Supplied with a self-adhesive back, easy for installation.

### **LED chip information**



### **Application:**

It can used for effect signage, staircases, geometric artwork, corridor.



#### Wire connection



### **Package**