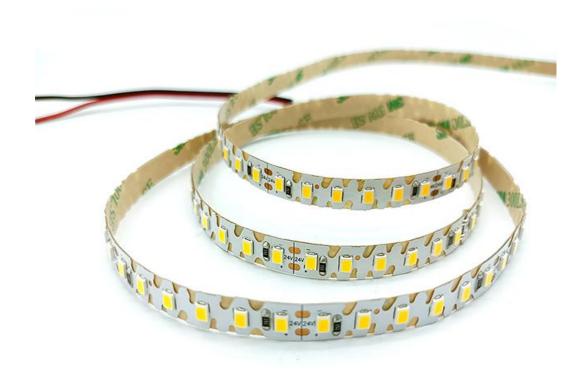

#### **Specification**

Item No.: ST-B-120L Light Source: SMD2835 LED quantity: 120led/m Input Voltage: DC24V Power Consumption: 10W/m

Color: Warm white/Cool white/Daylight

Dimensions: 5000mm\*8mm Beam angle: 120 degree Waterproof Rate: IP20/IP65

#### **Product detail description**

- 1) Bendable LED Strips, free foldable;
- 2) 24VDC power requirement;
- 3) Long life span 50,000+ hours;
- 4) Super bright SMD2835 LED, high intensity and reliability;
- 5) Led strip cut and connect, every 6 led can be cut, cutting point is 5mm;
- 6) Supplied with a self-adhesive back, easy for installation.