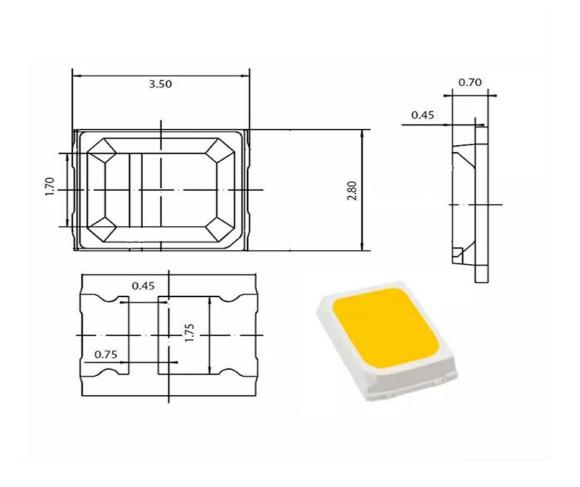

# Shenzhen Suntech Co.,Ltd

## **Bendable LED Strip**



#### **Specification**

Item No.: ST-B-120L Light Source: SMD2835 LED quantity: 120led/m Input Voltage: DC24V Power Consumption: 10W/m

Color: Warm white/Cool white/Daylight

Dimensions: 5000mm\*8mm Beam angle: 120 degree Waterproof Rate: IP20/IP65

#### **Product detail description**

- 1) Bendable LED Strips, free foldable;
- 2) 24VDC power requirement;
- 3) Long life span 50,000+ hours;
- 4) Super bright SMD2835 LED, high intensity and reliability;
- 5) Led strip cut and connect, every 6 led can be cut, cutting point is 5mm;
- 6) Supplied with a self-adhesive back, easy for installation.

### **LED chip information**



### **Application:**

It can used for effect signage, staircases, geometric artwork, corridor.



#### Wire connection



### **Package**