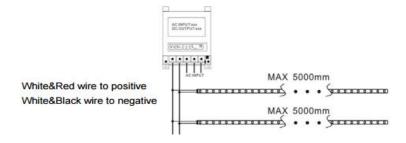

en Suntech Co.,Ltd

## **Bendable LED Strip**



#### **Specification**

Item No.: ST-B-120L Light Source: SMD2835 LED quantity: 120led/m Input Voltage: DC24V Power Consumption: 10W/m

Color: Warm white/Cool white/Daylight

Dimensions: 5000mm\*8mm Beam angle: 120 degree Waterproof Rate: IP20/IP65

#### **Product detail description**

- 1) Bendable LED Strips, free foldable;
- 2) 24VDC power requirement;
- 3) Long life span 50,000+ hours;
- 4) Super bright SMD2835 LED, high intensity and reliability;
- 5) Led strip cut and connect, every 6 led can be cut, cutting point is 5mm;
- 6) Supplied with a self-adhesive back, easy for installation.

### **LED chip information**



### **Application:**

It can used for effect signage, staircases, geometric artwork, corridor.



#### Wire connection



### **Package**